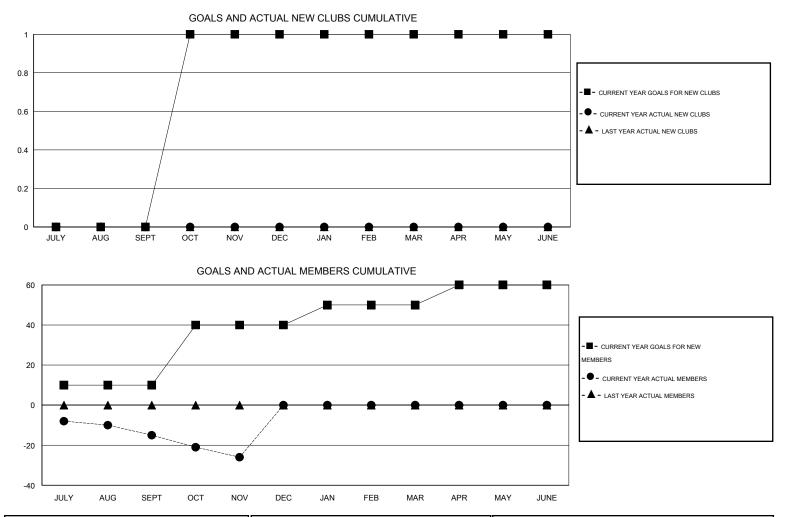

## LOCATION NORTH CAROLINA

GMT CA 1

|                            |                       | Clubs     |                  |                  |                            |                       | Members                             |                    |                  |  |
|----------------------------|-----------------------|-----------|------------------|------------------|----------------------------|-----------------------|-------------------------------------|--------------------|------------------|--|
|                            | RESULTS FOR 2015-2016 |           |                  |                  |                            | RESULTS FOR 2015-2016 |                                     |                    |                  |  |
| QUARTER                    | NEW CLUB<br>GOAL      | NEW CLUBS | DROPPED<br>CLUBS | NET<br>GAIN/LOSS | QUARTER                    | NEW MEMBER<br>GOAL    | CHARTER AND<br>NEW MEMBERS<br>ADDED | DROPPED<br>MEMBERS | NET<br>GAIN/LOSS |  |
| JULY/AUG/SEPT              | 0                     | 0         | 1                | -1               | JULY/AUG/SEPT              | 10                    | 24                                  | 39                 | -15              |  |
| OCT/NOV/DEC<br>JAN/FEB/MAR | 1                     | 0<br>0    | 0<br>0           | 0<br>0           | OCT/NOV/DEC<br>JAN/FEB/MAR | 30<br>10              | 11<br>0                             | 22<br>0            | -11<br>0         |  |
| APR/MAY/JUNE               | 0                     | 0         | 0                | 0                | APR/MAY/JUNE               | 10                    | 0                                   | 0                  | 0                |  |